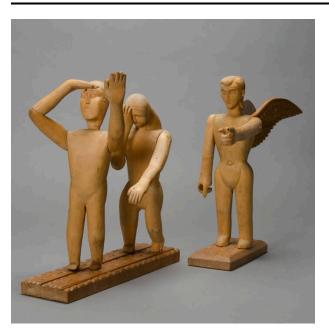

## Description

Group is composed of 3 figures: angel stands on one base and Adam and Eve on another. Angel stands on base with chip-carved scallop designs. L. hand pts ahead, r. arm

hangs at side w/ hole meant to hold something. Wings chip-carved w/ cross. Adam and Eve on chip-carved base w/ bullet pattern in parallel lines. Adam's I. hand raised and r. hand in front of face (2 fingers broken). Eve has I. hand forward and r. hand raised to face.