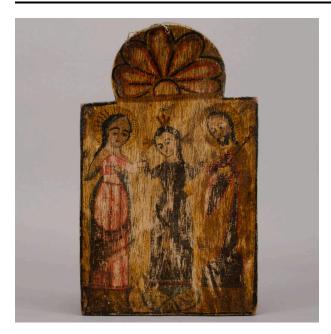

## Description

Panel is rectangular with scallop on top. Mary wears red gown with blue cape and stands on brown pedestal, holding right hand of child; child Jesus wears dark gown

and stands on globe; Joseph is bearded, wears black and red garment, carries staff, stands on Pedestal; Joseph and Mary both have halos. Child has tres potentes behind head with dove over head. Scallop at top has black and red floral motif and there is a black border.