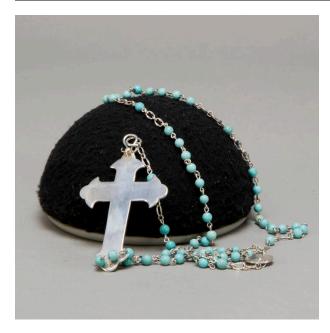

## Description

Rosary. Cut, soldered, and polished. Handmade sterling silver cross, handmade sterling silver links, round, handmade stirling silver disk at joining of cross with

decades of rosary. Round turquoise beads in groups of 5 decades each with one bead between each decade. 5 beads on silver links between disk and cross. Cross has trifoil terminals, is attached to links with silver horse-shoe shaped hanger at top terminal. Back of cross stamped on bottom terminal "Ramon Lopez Good Hands Sterling"