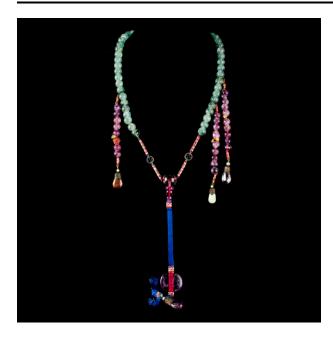

### Description

Large round green bead necklace (a) with three amethyst drops of similarly sized round beads, terminating in semi-precious stone pendants. Strung on cord formed of 1" long red and white silk woven tubes centering flat silver filigree circular beads. A blue silk cord tie is threaded through a large, flat, circular amethyst bead, and then ends with another amethyst bead. Circular container of

blue fabric lined with white also kept. Lid b, bottom c.