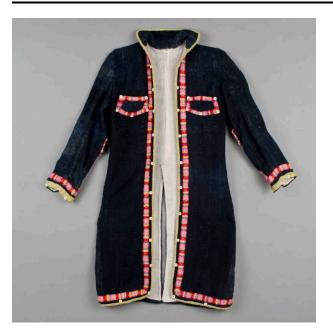

## Description

Coat with tails, of dark blue homespun wool, lined in white cotton. Green wool piping decorates all outer edge areas, and trim is sewn in areas of narrow multicolor woolen bands, decorated, in turn, with white buttons. A triangle of red wool is placed at center-back above beginning of tail slits. Measurements: L, including standing collar of 3.5", 43"; W, underarm, 19"; sleeve L, 22"; cuff W, 6.5"; tail panels, are a slit up back 20", and at the sides, 22";

pockets (patch) 5"W x 3"H; braid w 0.5". There are 64 buttons. [Catalogue card 1952] With tails; dark blue wool, green piping, narrow multicolor band trim with white buttons; lined in white.