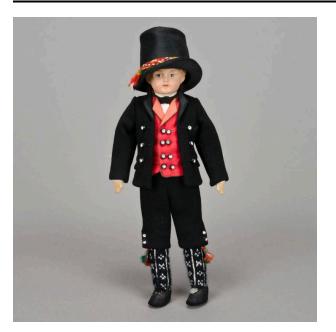

## Description

This groom doll has a china head and fabric hands. He wears a top hat with a yarn hatband. His lined black jacket and knee pants have rhinestone buttons on the jacket front, cuffs, and at the knees. His stockings are

knitted and are held at the knee with woolen ties. His fabric shoes have mica 'buckles'. He wears an ecru shirt with a black tie. His lapeled vest is red with rhinestone buttons.