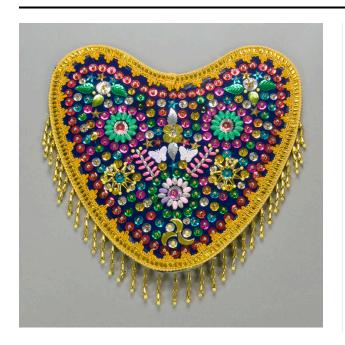

## Description

Heart shaped breastplate of cobalt blue velvet overlayed with plastic beads and sequins with stars, leaf shaped

metalized sequins and five radiant forms. A group of leaves, butterflies and stars in the center. Metalized gold trim around the edge and gold bead dangles from the sides and bottom. Pale green fabric backing and cardboard stiffener.