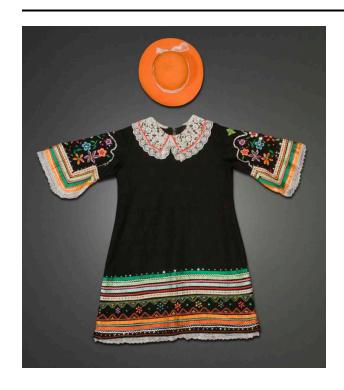

## **Description**

Black wool knit dress with 3/4 length sleeves and wide lace collar. The dress decorated with multiple rows of ribbon, rickrack and sequins, as well as multicolored embroidered flowers. Lace hem and sleeve ends. Orange wool felt hat with round crown and white lace ribbon.