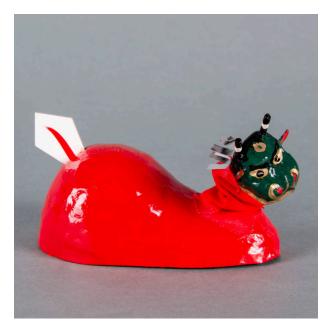

## Description

This Ushioni toy is painted in red, green, white, black and gold paint, silver lined paper, a cardstock tail, small wooden dowels for the horns and head movement

mechanism, and coated in a clear lacquer. The head of the piece has a green ground, with red mouth, black and white horns, with other white and gold accents on the face.