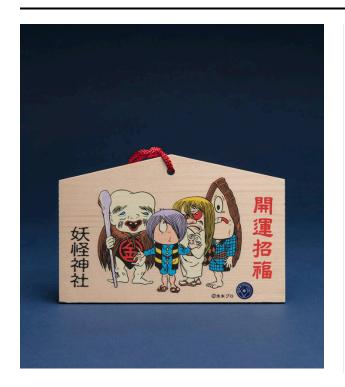

## Description

This shrine plaque (Ema) is comprised of a light colored wood, red cord, and ink. On the proper right side there are black Japanese characters. In the center of the piece there are four yokai characters, starting from the proper right, there is a cream colored figured with a purple staff, and black and red cape. The next figure has peach colored

skin, purple hair, a blue shirt, and yellow and black scarf. The proper middle left figure has white skin, red eyes, yellow hair, and white kimono. The proper left figure has one eye, one foot, a brown woven looking object on its head, with a blue and black kimono. There are red Japanese characters on the proper left side of the piece.