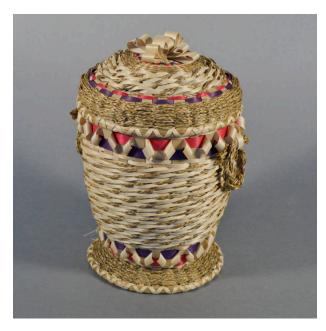

# Description

Lidded basket. Botton of the basket is flared into a round foot. Towards the top are two hanging handles, one on either side. The majority of the basket is constructed out

of naturally colored ash splints, excepting patterns of purple and pink at the bottom, top and lid of the basket. The very center of the lid has a raised decoration made of curled flat ash splints