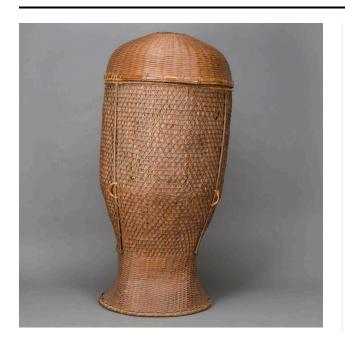

### Description

Tall basket (a), round at top rim and bottom of foot, with tall squared, slightly flaring foot. The exterior woven with plain basket weave foot and decorative six sided geometric pattern, behind which are randomly positioned irridescent green jewel beetle wings. A tightly woven plain

basket weave interior liner holds them in place. The neck curves in slightly and is defined by wrapped twigs at neck rim and shoulder. Lid (b) has similarly wrapped verticals and horizontals at waist and semicircular round lid is also double-layer horizontal basket with eight pointed "star" design at top center. A layer of straw is located between the two woven layers of both (a) and (b).