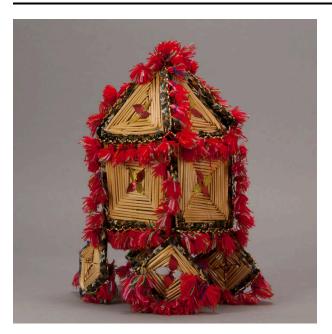

## Description

House-shaped straw box edged and lined in cotton flannel print fabric and trimmed in gold beads from which hang bright red and multi-colored tassels. One triangular side of

the top "roof" opens. Four diamond-shaped ornaments hang from each bottom corner. Metal foil leaves in red, silver and/or gold ornament the center of each side and the dangling ornaments. Braided yarn string for hanging at top center.