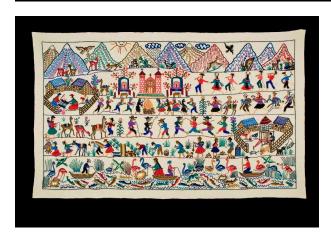

## Description

Large embroidered scene done in multicolored wool on white wool back ground. There are six levels of scenic panels starting at top: 1. Mountain scene with animals, birds, clouds, and a sun. 2. Religious scene with church, altars, and musicians/dancers. 3. Women weavers in a village, dancers heading to a bonfire. 4. Men and one woman with llamas/alpacas and some holding curved staffs. 5. Farming scene of men and women and male weaver in village scene with animals. 6. Water scene with birds, fish, and men and women in boats, all in or on the water.