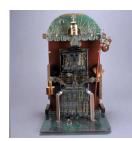

Title: Locust basket Date: 1970's Medium: Bamboo

Title: MECHANICAL TOY ROBOT Date: CA 1970, STAFF Medium: METAL, SYNTHETIC

## Title: MECHANICAL TOY ROBOT

Date: CA 1970, STAFF Primary Maker: Bullmark Medium: METAL, SYNTHETIC

Title: Milk Can Date: 18th century Primary Maker: Artist unrecorded Medium: Brass, copper

Title: Mold Date: 19th century Primary Maker: Artist unrecorded Medium: wood