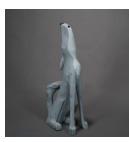

Title: Hanakago Date: 20th century Medium: Bamboo and wisteria root

Title: Hat Date: 1960s-1980s Medium: Plant fiber, metal

Title: Jackrabbit Date: c. 1986 Primary Maker: Artist unrecorded Medium: Cottonwood, paint, wire