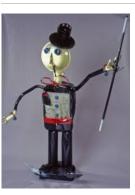

Title: Locust basket Date: 1970's Medium: Bamboo

Title: MECHANICAL TOY ROBOT Date: CA 1970, STAFF Medium: METAL, SYNTHETIC

## Title: MECHANICAL TOY ROBOT

Date: CA 1970, STAFF Primary Maker: Bullmark Medium: METAL, SYNTHETIC

Title: Milk Can Date: 18th century Primary Maker: Artist unrecorded Medium: Brass, copper

Title: Mold Date: 19th century Primary Maker: Artist unrecorded Medium: wood