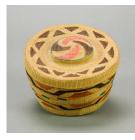

Title: Basketry Miniatures Date: 1975 Primary Maker: Artist unrecorded Medium: horsehair, dye

Title: Baskets Date: c. 1960 Primary Maker: Artist unrecorded Medium: Natural and dyed straw

Title: Basket with Lid Date: ca. 1916 Primary Maker: Artist unrecorded Medium: spruce root, natural dyes