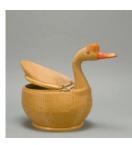

Title: Drum Date: ca. 1960, staff Medium: Wood, leather

Title: Duck Basket Date: ca. 1960, staff Primary Maker: Artist unrecorded Medium: Fiber, wood

Title: Fan Medium: Wood (bamboo), paper, ink, plant fiber