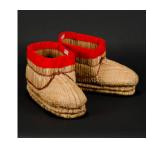

Title: Sisal Doll Date: c. 1975 Medium: Sisal

Title: Snow Shoes Date: 1950's Medium: straw, cotton

Title: Storage container Date: 1920s-1930s Medium: Birch bark, spruce root, metal tacks

Title: Sweetgrass and pine needle "John" basket Date: 1979 Primary Maker: Catherine Freeman Medium: Sweetgrass, palmetto, pine needles