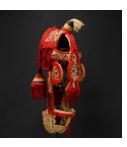

Title: Taba' Kash ("Serving Tray") Date: ca. 1910 Medium: Straw (wheat), natural dyes, wool

Title: Timbuwarra ("Ancestor Figure") Date: 20th century Medium: Vegetal fiber, mud, pigment

Title: Tovil ("Excorcism") miniature mask Date: c. 1958 Medium: Wood, paint