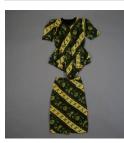

Title: Perpetual calendar Date: 1960s Medium: Wood, metal

Title: Pine needle sewing basket with pin cushion lid Date: Early 20th century Medium: Pine needles, grass, commercial pin cushion

Title: Printed Chitenge ("wax print fabric") Women's clothing ensemble: Blouse and skirt Date: 1988 - 1989 Primary Maker: Mr. Chapato Medium: Cotton, plastic, synthetic, metal