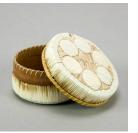

Title: Basket with lid Date: c. 1967 Medium: Reeds, raffia

Title: Betel Nut Container Date: c.1925 Medium: Glass beads, Fiber, shell basketry

Title: Burden Basket Date: 1979 Primary Maker: Martha Johnson Medium: Sweetgrass, palmetto, pine needles