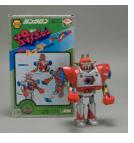

Title: Locust basket Date: 1970's Medium: Bamboo

Title: MECHANICAL TOY ROBOT Date: CA 1970, STAFF Medium: METAL, SYNTHETIC

## Title: MECHANICAL TOY ROBOT

Date: CA 1970, STAFF Primary Maker: Bullmark Medium: METAL, SYNTHETIC

Title: Milk Can Date: 18th century Primary Maker: Artist unrecorded Medium: Brass, copper

Title: Mold Date: 19th century Primary Maker: Artist unrecorded Medium: wood