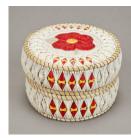

Title: Lidded Basket Date: c. 1960 Primary Maker: Artist unrecorded Medium: Natural and dyed straw, cotton string

Title: Lidded Basket Date: Early - mid-20th century Medium: Ash, sweet grass, dyes

Title: Liganda ("Spear Currency") Date: 19th/20th Century Medium: Iron