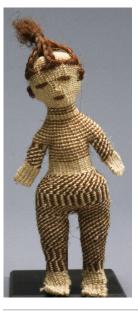

Title: Sisal Doll Date: c. 1975 Medium: Sisal

Title: Snow Shoes Date: 1950's Medium: straw, cotton

Title: Storage container Date: 1920s-1930s Medium: Birch bark, spruce root, metal tacks

Title: Sweetgrass and pine needle "John" basket Date: 1979 Primary Maker: Catherine Freeman Medium: Sweetgrass, palmetto, pine needles