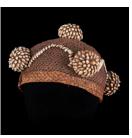

Title: Chief's hat (mpu a nzim) Date: 20th century Medium: Raffia palm fiber, shells

Title: Conical hat Date: 1960s-1980s Medium: Plant fiber, rattan, wax, paper, palm bark

Title: Coyote Date: 1986 Primary Maker: Rory Alvarez Medium: Wood, gesso, paint, nylon whiskers, glue, metal nails,