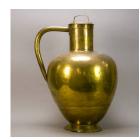

## Title: MECHANICAL TOY ROBOT

Date: CA 1970, STAFF Primary Maker: Bullmark Medium: METAL, SYNTHETIC

Title: Milk Can Date: 18th century Primary Maker: Artist unrecorded Medium: Brass, copper

Title: Mold Date: 19th century Primary Maker: Artist unrecorded Medium: wood