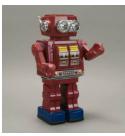

Title: Locust basket Date: 1970's Medium: Bamboo

Title: MECHANICAL TOY ROBOT Date: CA 1970, STAFF Medium: METAL, SYNTHETIC

## Title: MECHANICAL TOY ROBOT

Date: CA 1970, STAFF Primary Maker: Bullmark Medium: METAL, SYNTHETIC

Title: Milk Can Date: 18th century Primary Maker: Artist unrecorded Medium: Brass, copper

Title: Mold Date: 19th century Primary Maker: Artist unrecorded Medium: wood