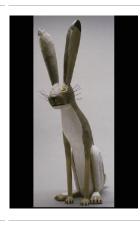

Title: Hanakago Date: 20th century Medium: Bamboo and wisteria root

Title: Hat Date: 1960s-1980s Medium: Plant fiber, metal

Title: Jackrabbit Date: c. 1986 Primary Maker: Artist unrecorded Medium: Cottonwood, paint, wire