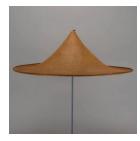

Title: Chief's hat (mpu a nzim) Date: 20th century Medium: Raffia palm fiber, shells

Title: Conical hat Date: 1960s-1980s Medium: Plant fiber, rattan, wax, paper, palm bark

Title: Coyote Date: 1986 Primary Maker: Rory Alvarez Medium: Wood, gesso, paint, nylon whiskers, glue, metal nails,