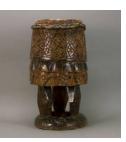

Title: Hanakago Date: 20th century Medium: Bamboo and wisteria root

Title: Hat Date: 1960s-1980s Medium: Plant fiber, metal

Title: Jackrabbit Date: c. 1986 Primary Maker: Artist unrecorded Medium: Cottonwood, paint, wire