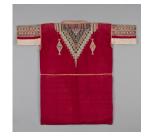

## Basic Report

Title: Bridal necklace with amber and alum Date: c. 1900 Medium: Alum, goldcolored "coins," glass beads, cloves, wire, twine

Title: Woman's Coat Date: late 19th- early 20th century Medium: Indigo dyed cotton, silk, glass buttons; balanced plain weave