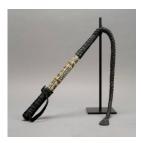

Title: Camel Whip Date: Mid-20th century Primary Maker: Artist unrecorded Medium: Leather, bone, varieties of wood, motherof-pearl, metal

Title: Pipe Date: Early 20th century Medium: Wood, reed, brass, beads, leather