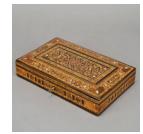

Title: Box with key Date: First Half of 20th Century Primary Maker: Artist unrecorded Medium: Wood, mother of pearl, brass, fabric

Title: Coffee Pots Date: ca. 1930 or before Medium: brass

Title: Tiffin Carrier / Food Container Date: Early to Mid 20th century Primary Maker: Artist unrecorded Medium: Brass