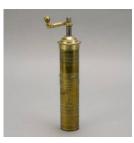

Title: Coffee Grinder Date: Early to mid-20th century Primary Maker: Artist unrecorded Medium: Brass

Title: Doll Date: c. 1970 Primary Maker: Artist unrecorded Medium: Cloth, paint, plastic

Title: Round, painted box Date: ca. 1959