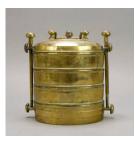

Title: Box with key Date: First Half of 20th Century Primary Maker: Artist unrecorded Medium: Wood, mother of pearl, brass, fabric

Title: Coffee Pots Date: ca. 1930 or before Medium: brass

Title: Tiffin Carrier / Food Container Date: Early to Mid 20th century Primary Maker: Artist unrecorded Medium: Brass