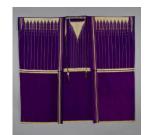

## Basic Report

Title: Bridal necklace with amber and alum Date: c. 1900 Medium: Alum, goldcolored "coins," glass beads, cloves, wire, twine

Title: Woman's Coat Date: late 19th- early 20th century Medium: Indigo dyed cotton, silk, glass buttons; balanced plain weave