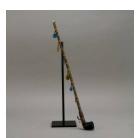

Title: Camel Whip Date: Mid-20th century Primary Maker: Artist unrecorded Medium: Leather, bone, varieties of wood, motherof-pearl, metal

Title: Pipe Date: Early 20th century Medium: Wood, reed, brass, beads, leather