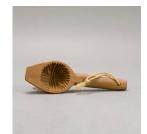

## Title: Round, painted box

Date: ca 1958 Primary Maker: Artist unrecorded Medium: wood, paint, adhesive

Title: Drum Date: Circa 1958 Primary Maker: Artist unrecorded Medium: Ceramic, paint, hide

Title: Ma'amoul (Cookie) Mold Date: Circa 1960 Primary Maker: Artist unrecorded Medium: wood

Title: Ma'amoul (Cookie) Mold Date: ca. 1960 Primary Maker: Artist unrecorded Medium: wood

Title: Ma'amoul (Cookie) Mold Date: Circa 1950 Primary Maker: Artist unrecorded Medium: WOOD, FIBER

Title: Coat Date: Circa 1970 Medium: Silk, wool, metallic