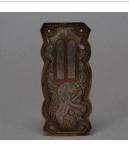

Title: Shoes Date: 1960s Primary Maker: Artist unrecorded Medium: Leather, silk or cotton, metal

Title: Shoes Date: 1960s Primary Maker: Artist unrecorded Medium: Leather, cotton

Title: Scribe's pen and ink case Date: Late 19th - early 20th century Primary Maker: Artist unrecorded Medium: Brass