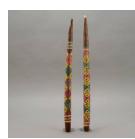

Title: Ma'amoul (Cookie) Mold Date: ca. 1960 Primary Maker: Artist unrecorded Medium: wood

Title: Ma'amoul (Cookie) Mold Date: Circa 1950 Primary Maker: Artist unrecorded Medium: WOOD, FIBER

Title: Coat Date: Circa 1970 Medium: Silk, wool, metallic