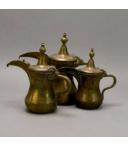

Title: Box with key Date: First Half of 20th Century Primary Maker: Artist unrecorded Medium: Wood, mother of pearl, brass, fabric

Title: Coffee Pots Date: ca. 1930 or before Medium: brass

Title: Tiffin Carrier / Food Container Date: Early to Mid 20th century Primary Maker: Artist unrecorded Medium: Brass