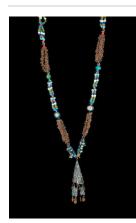

## Basic Report

Title: Bridal necklace with amber and alum Date: c. 1900 Medium: Alum, goldcolored "coins," glass beads, cloves, wire, twine

Title: Woman's Coat Date: late 19th- early 20th century Medium: Indigo dyed cotton, silk, glass buttons; balanced plain weave