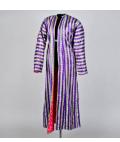

Title: Ma'amoul (Cookie) Mold Date: ca. 1960 Primary Maker: Artist unrecorded Medium: wood

Title: Ma'amoul (Cookie) Mold Date: Circa 1950 Primary Maker: Artist unrecorded Medium: WOOD, FIBER

Title: Coat Date: Circa 1970 Medium: Silk, wool, metallic