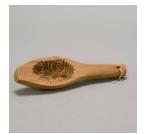

## Title: Round, painted box

Date: ca 1958 Primary Maker: Artist unrecorded Medium: wood, paint, adhesive

Title: Drum Date: Circa 1958 Primary Maker: Artist unrecorded Medium: Ceramic, paint, hide

Title: Ma'amoul (Cookie) Mold Date: Circa 1960 Primary Maker: Artist unrecorded Medium: wood

Title: Ma'amoul (Cookie) Mold Date: ca. 1960 Primary Maker: Artist unrecorded Medium: wood

Title: Ma'amoul (Cookie) Mold Date: Circa 1950 Primary Maker: Artist unrecorded Medium: WOOD, FIBER

Title: Coat Date: Circa 1970 Medium: Silk, wool, metallic