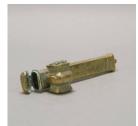

Title: Shoes Date: 1960s Primary Maker: Artist unrecorded Medium: Leather, silk or cotton, metal

Title: Shoes Date: 1960s Primary Maker: Artist unrecorded Medium: Leather, cotton

Title: Scribe's pen and ink case Date: Late 19th - early 20th century Primary Maker: Artist unrecorded Medium: Brass