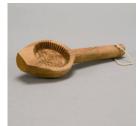

## Title: Round, painted box

Date: ca 1958 Primary Maker: Artist unrecorded Medium: wood, paint, adhesive

Title: Drum Date: Circa 1958 Primary Maker: Artist unrecorded Medium: Ceramic, paint, hide

Title: Ma'amoul (Cookie) Mold Date: Circa 1960 Primary Maker: Artist unrecorded Medium: wood

Title: Ma'amoul (Cookie) Mold Date: ca. 1960 Primary Maker: Artist unrecorded Medium: wood

Title: Ma'amoul (Cookie) Mold Date: Circa 1950 Primary Maker: Artist unrecorded Medium: WOOD, FIBER

Title: Coat Date: Circa 1970 Medium: Silk, wool, metallic