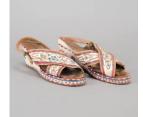

Title: Shoes Date: 1960s Primary Maker: Artist unrecorded Medium: Leather, silk or cotton, metal

Title: Shoes Date: 1960s Primary Maker: Artist unrecorded Medium: Leather, cotton

Title: Scribe's pen and ink case Date: Late 19th - early 20th century Primary Maker: Artist unrecorded Medium: Brass