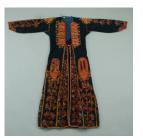

## Basic Report

Title: Bridal necklace with amber and alum Date: c. 1900 Medium: Alum, goldcolored "coins," glass beads, cloves, wire, twine

Title: Woman's Coat Date: late 19th- early 20th century Medium: Indigo dyed cotton, silk, glass buttons; balanced plain weave