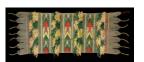

## **Basic Report**

Title: Hat Date: Early 20th century Medium: Raffia palm fiber, feather

Title: Prestige Hat Date: Early 20th century Medium: Cotton, wood pith, natural dyes

Title: asafo frankaa **Date:** c. 1945 Primary Maker: Nana Manso Medium: Cotton