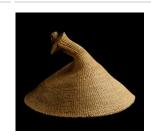

## **Basic Report**

Title: Hat Date: Early 20th century Medium: Raffia palm fiber, feather

Title: Prestige Hat Date: Early 20th century Medium: Cotton, wood pith, natural dyes

Title: asafo frankaa **Date:** c. 1945 Primary Maker: Nana Manso Medium: Cotton