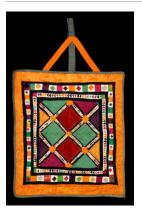

**Title: Prayer Stone** Wrapper

**Date:** Mid-20th century Medium: Cotton

Title: Prayer Stone Wrapper **Date:** c. 1960 Medium: Cotton embroidery on a cotton

ground

Title: Tent Bag **Date:** c. 1900 Medium: Wool, silk