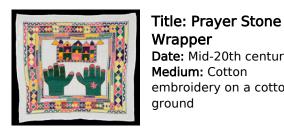

**Title: Prayer Stone** Wrapper

**Date:** Mid-20th century Medium: Cotton

Title: Prayer Stone Wrapper **Date:** c. 1960 Medium: Cotton embroidery on a cotton

ground

Title: Tent Bag **Date:** c. 1900 Medium: Wool, silk