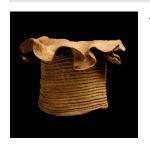

## **Basic Report**

Title: Hat Date: Early 20th century Medium: Raffia palm fiber, feather

Title: Prestige Hat Date: Early 20th century Medium: Cotton, wood pith, natural dyes

Title: asafo frankaa **Date:** c. 1945 Primary Maker: Nana Manso Medium: Cotton