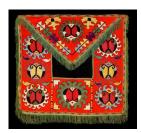

Title: Beaded Belt Date: c. 1950-1980 Medium: Raffia palm, cowrie shells, glass beads

Title: Beaded Belt **Date:** c. 1950-1980 Medium: Raffia palm, cowrie shells, glass beads

Wrapper Date: Mid-20th century Medium: Cotton embroidery on a cotton ground