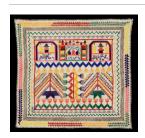

Title: Beaded Belt Date: c. 1950-1980 Medium: Raffia palm, cowrie shells, glass beads

Title: Beaded Belt **Date:** c. 1950-1980 Medium: Raffia palm, cowrie shells, glass beads

Wrapper Date: Mid-20th century Medium: Cotton embroidery on a cotton ground

**Title: Prayer Stone** Wrapper

**Date:** Mid-20th century Medium: Cotton

Title: Prayer Stone Wrapper **Date:** c. 1960 Medium: Cotton embroidery on a cotton

ground

Title: Tent Bag **Date:** c. 1900 Medium: Wool, silk