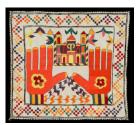

## **Basic Report**

Title: Hat Date: Early 20th century Medium: Raffia palm fiber, feather

Title: Prestige Hat Date: Early 20th century Medium: Cotton, wood pith, natural dyes

Title: asafo frankaa **Date:** c. 1945 Primary Maker: Nana Manso Medium: Cotton