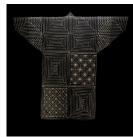

Title: Korak (tent hanging with talismanic properties)

Date: Early 20th century Primary Maker: Khirgiz Medium: Silk and cotton

Title: Mirror Bag, Ilgitsh Date: Late 19th century

Title: Sashiko Coat Date: Late 19th to Early 20th century Primary Maker: Artist unrecorded