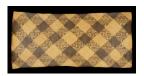

Medium: Cotton and indigo

dye

Title: Woman's kimono Date: Early 20th century Primary Maker: Artist

unrecorded

Medium: Basho-fu (Banana

fiber)

Title: Hooked Rug Date: 1890-1900 Primary Maker: Artist

unrecorded