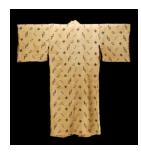

Medium: Cotton and indigo

dye

Title: Woman's kimono Date: Early 20th century Primary Maker: Artist

unrecorded

Medium: Basho-fu (Banana

fiber)

Title: Hooked Rug Date: 1890-1900 Primary Maker: Artist

unrecorded