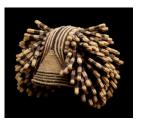

## **Basic Report**

Title: Hat Date: Early 20th century Medium: Raffia palm fiber, feather

Title: Prestige Hat Date: Early 20th century Medium: Cotton, wood pith, natural dyes

Title: asafo frankaa **Date:** c. 1945 Primary Maker: Nana Manso Medium: Cotton